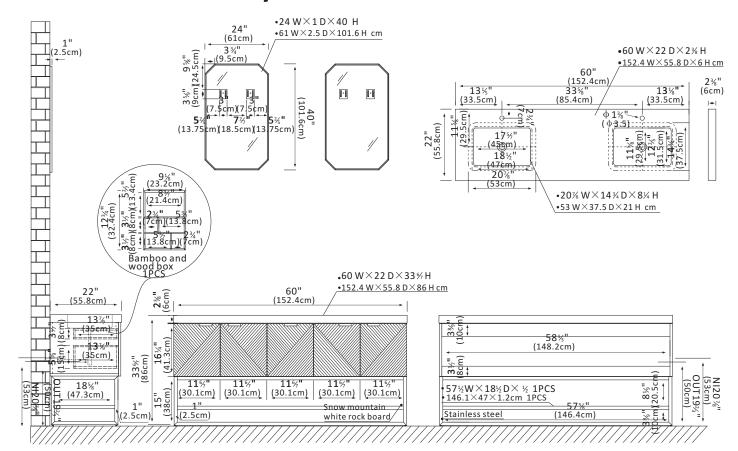

## **Features**

- Durable Materials: Crafted from composite-technology, moisture-proof board for superior durability and long-lasting beauty.
- •Stunning Finish: Available in a beautiful North American Deep Walnut finish to complement your décor, using environmentally friendly paint products.
- •Ample Storage Space: Four soft-closing doors and two sturdy, soft-closing drawers offer ample space for all your toiletries. Cabinet shelving and built-in partitions in one drawer allow you to keep toiletries and other items neatly organized.
- •High-Quality Hardware: The rugged zinc alloy knurled handle in Brushed Gold or Matte Black finish adds a cool touch of style and contrast against the textured wood. The matching metal bracket support base and open fixed shelf is equipped with a Mountain White sintered stone board.
- •Modern Top: 2.4"-thick, White grain composite stone top without backsplash lends a fresh and contemporary look. With a high-gloss, anti-fouling coating, the countertop is scratch-resistant, wear-resistant, and easy to clean.
- •Nano-Coated Basin: Bright white ceramic undermount sink with overflow features Nano anti-fouling coating and blends seamlessly with the stone vanity top.
- Practical Functionality: Built-in UL-listed power and USB outlets offer a convenient way to power beauty and grooming appliances.
- •Matching Mirrors: Double stainless steel-framed mirrors in a unique octagonal shape complement the vanity and tie it all together. (Mirror Option)
- Faucet Type: Countertop has a pre-drilled, standard 1-3/8" faucet hole.
- Accessories: Does not include faucet, drain assembly, backsplash, P-trap, or storage cabinet.
- •No Installation Required: Freestanding bathroom vanity (without back panel) comes fully assembled for your convenience. Designed for easy, no-hassle plumbing and faucet installation.
- Full Warranty: 1-Year Manufacturer Warranty—purchase with 100% peace of mind.
- Country of Origin: China